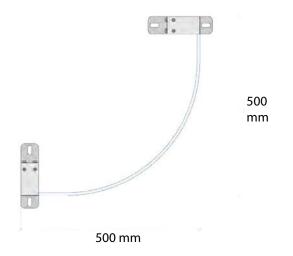

# CiU Fixed Curved

Product type Product family Glass balustrade ClickitUp®







### Description

Glass balustrade

#### Safety

The balustrade must not be installed where there is a risk of falling

#### Manufacturing method

Structural glazing is used to fit the glass to the aluminium posts

#### **Baseplate mounts**

Baseplate mounts are available as single, double and corner variants as well as side baseplate mounts

#### **Cover caps**

Cover caps are available as single, double and corner variants

#### Material

Glass, aluminium and stainless steel

#### **Glass fixed section**

Toughened glass 8 mm

## Height lowered balustrade

1100 mm

#### Width measurement

500x500 mm

#### **Surface treatment**

Natural anodised as standard. As an option at an additional charge, black anodised or powder coated in a RAL colour

#### **Assembly**

ClickitUp® sections are d