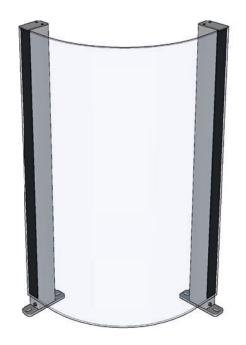

# CiU Fixed Curved

Product type Product family Glass balustrade ClickitUp®

### Description

Glass balustrade

#### **Glass fixed section**

Toughened glass 8 mm

## Height lowered balustrade

1100 mm