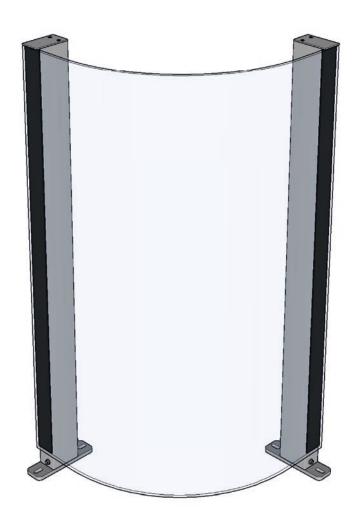

# CiU Fixed Curved

Product type Product family Glass balustrade ClickitUp®

### Description

Glass balustrade

#### **Glass fixed section**

Toughened glass 8 mm

## Height lowered balustrade

1100 mm